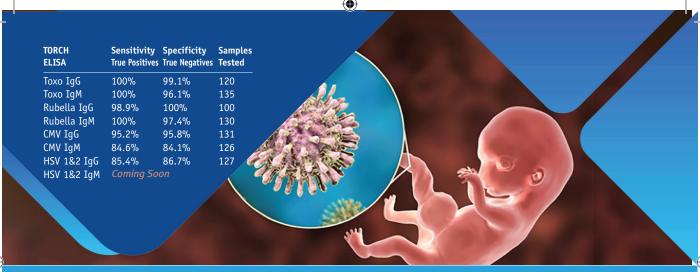

### HIGHLY ACCURATE

Well-established cutoff (→→ 10 RV) using 120 patients traceable to international standards as available for -Toxoplasma (NIBSC Code: 13/132) -Rubella (NIBSC Code: 67/182 and RUBI-1-94)

## REPRODUCIBLE RESULTS

Uses recombinant antigens or a single viral line (Rubella IgG) with monoclonal mu-capture or IgG specific antibodies

### **HIGH YIELD**

√ Manual method requires only onepoint cut-off determination allows more patients samples at a lower cost-per-test.